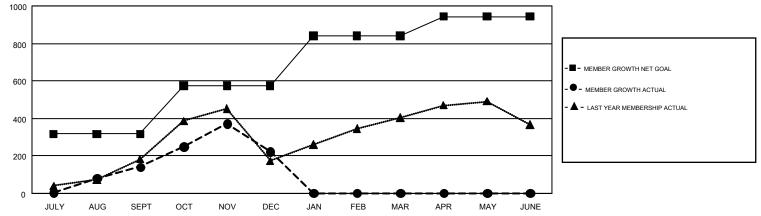

## GMT: TERESA MANN

REPORT DOES NOT INCLUDE CLUBS IN UNDISTRICTED AREAS.

|                       | Clu           | bs        |               | Members               |                           |                         |                                                    |  |
|-----------------------|---------------|-----------|---------------|-----------------------|---------------------------|-------------------------|----------------------------------------------------|--|
| RESULTS FOR 2017-2018 |               |           |               | RESULTS FOR 2017-2018 |                           |                         |                                                    |  |
| QUARTER               | NEW CLUB GOAL | NEW CLUBS | DROPPED CLUBS | QUARTER               | MEMBER GROWTH NET<br>GOAL | MEMBER GROWTH<br>ACTUAL | DROPPED<br>MEMBERS ACTUAL<br>(including transfers) |  |
| JULY/AUG/SEPT         | 10            | 7         | 2             | JULY/AUG/SEPT         | 317                       | 526                     | 361                                                |  |
| OCT/NOV/DEC           | 4             | 9         | 1             | OCT/NOV/DEC           | 258                       | 488                     | 392                                                |  |
| JAN/FEB/MAR           | 1             | 0         | 0             | JAN/FEB/MAR           | 265                       | 0                       | 0                                                  |  |
| APR/MAY/JUNE          | 1             | 0         | 0             | APR/MAY/JUNE          | 103                       | 0                       | 0                                                  |  |