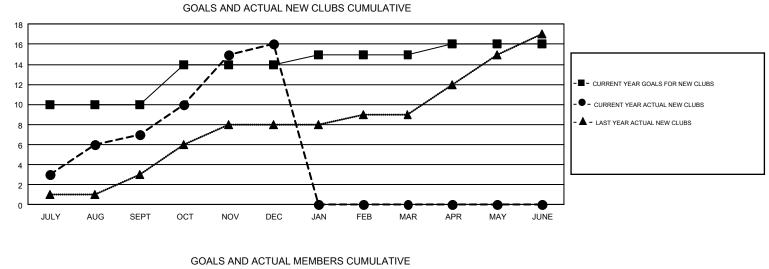

## GMT: TERESA MANN

REPORT DOES NOT INCLUDE CLUBS IN UNDISTRICTED AREAS.

|                       | Clu           | bs        |               | Members               |                           |                         |                                                    |  |
|-----------------------|---------------|-----------|---------------|-----------------------|---------------------------|-------------------------|----------------------------------------------------|--|
| RESULTS FOR 2017-2018 |               |           |               | RESULTS FOR 2017-2018 |                           |                         |                                                    |  |
| QUARTER               | NEW CLUB GOAL | NEW CLUBS | DROPPED CLUBS | QUARTER               | MEMBER GROWTH NET<br>GOAL | MEMBER GROWTH<br>ACTUAL | DROPPED<br>MEMBERS ACTUAL<br>(including transfers) |  |
| JULY/AUG/SEPT         | 10            | 7         | 2             | JULY/AUG/SEPT         | 317                       | 526                     | 361                                                |  |
| OCT/NOV/DEC           | 4             | 9         | 1             | OCT/NOV/DEC           | 258                       | 488                     | 392                                                |  |
| JAN/FEB/MAR           | 1             | 0         | 0             | JAN/FEB/MAR           | 265                       | 0                       | 0                                                  |  |
| APR/MAY/JUNE          | 1             | 0         | 0             | APR/MAY/JUNE          | 103                       | 0                       | 0                                                  |  |